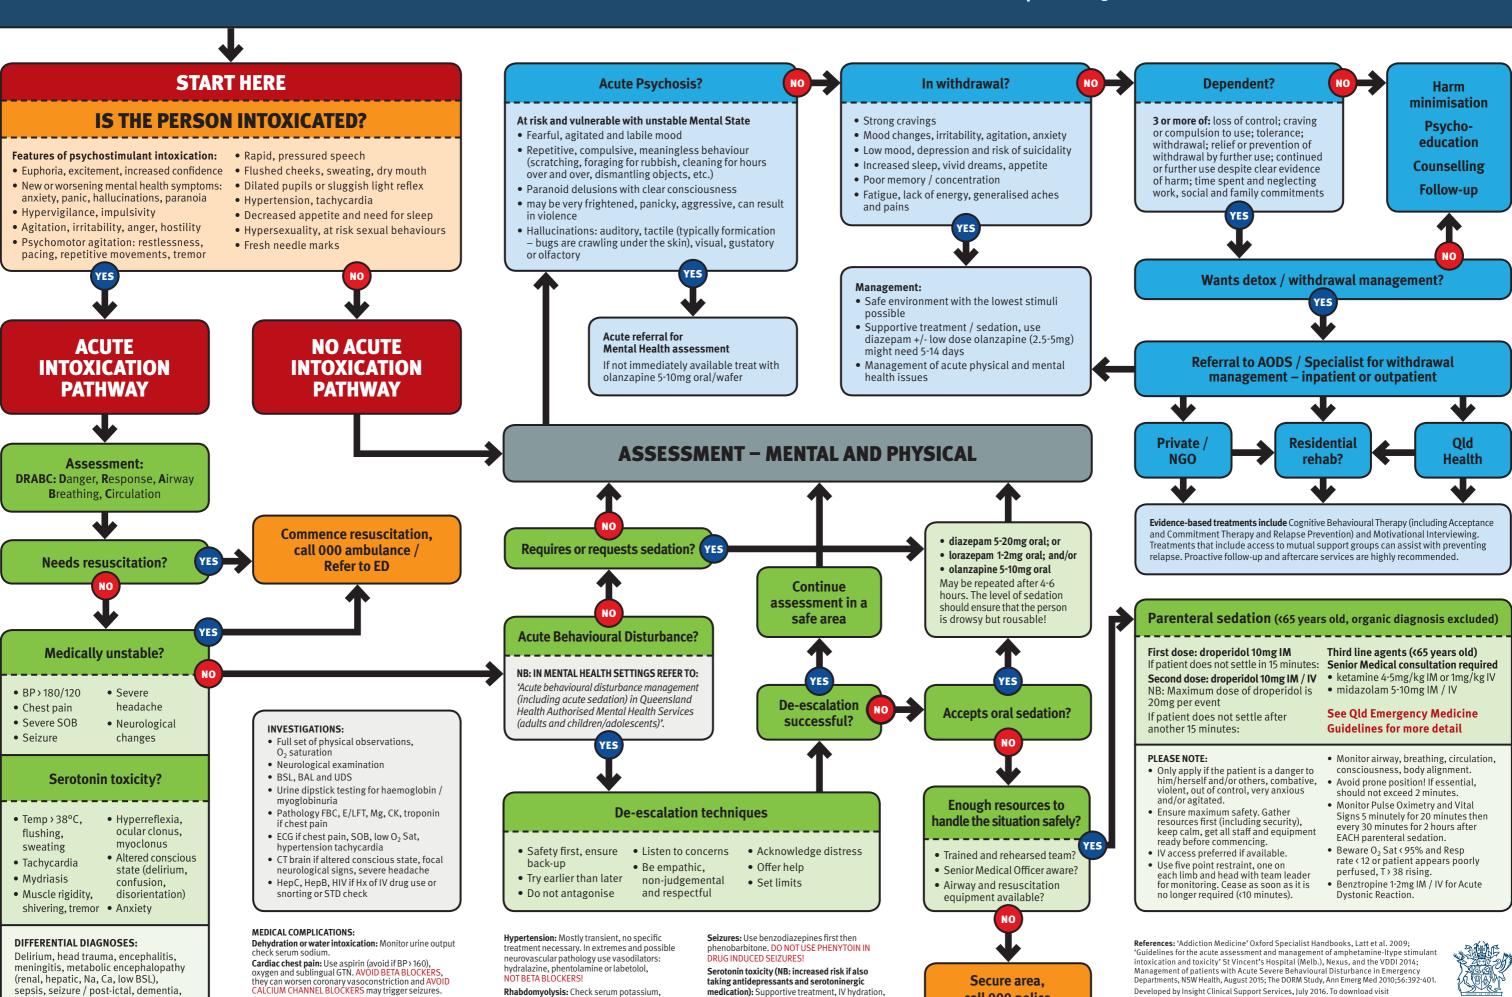

## PSYCHOSTIMULANT EARLY INTERVENTION FLOWCHART Assessment: Confirm use and type of substance, frequency and length of use, mode of administration and time of last use.

sepsis, seizure / post-ictal, dementia